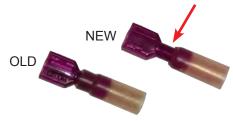

NEW Style: Tubing has been shortened to expose the improved crimping area.

## Heat Shrink (NEW STYLE)

| 22-18       | 2<br>2<br>3 | .250 X .032 MALE<br>.250 X .032 FEM<br>.187 X .020 FEM | 90206<br>90207<br>92192        |
|-------------|-------------|--------------------------------------------------------|--------------------------------|
| • • • • • • | • • •       | • • • • • • • • • • • • •                              | • • • • • • •                  |
| 16-14       | 2<br>2      | .250 X .032 MALE<br>.250 X .032 FEM                    | 90208<br>90209                 |
| • • • • • • | • • •       | • • • • • • • • • • • •                                | • • • • • • •                  |
| 12-10       |             | .250 X .032 FEM<br>.250 X .032 MALE                    | 90213<br>99212<br>90213-1 Hump |