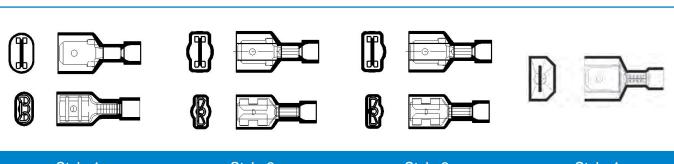

| Style 1 | Style 2 | Style 3 | Style 4 |
|---------|---------|---------|---------|
|         |         |         |         |

|              |                                                               | Nylon                                                                                                                                                                                                                                                        |                                                                                                                                            |
|--------------|---------------------------------------------------------------|--------------------------------------------------------------------------------------------------------------------------------------------------------------------------------------------------------------------------------------------------------------|--------------------------------------------------------------------------------------------------------------------------------------------|
| Wire<br>Size | Style                                                         | Tab<br>Width                                                                                                                                                                                                                                                 | Part<br>No.                                                                                                                                |
| 22-18        | 1<br>1<br>1<br>2<br>2<br>3<br>3<br>4<br>4<br>4<br>4<br>4<br>4 | .250 X .032 Male<br>.250 X .032 Female<br>.250 X .032 Female<br>.250 X .032 Female<br>.250 X .032 Female<br>.250 X .032 Male<br>.250 X .032 Female<br>.250 X .032 Male<br>.110 X .020 Female<br>.187 X .020 Female<br>.187 X .020 Female<br>.250 X .032 Male | 20178#<br>20179#<br>50179<br>50206<br>50207<br>50206-1 Hump<br>50207-1 Hump<br>50206A Flat Side#<br>22191N#<br>22192N#<br>22192N<br>22193N |
| 16-14        | 1<br>1<br>1<br>2<br>2<br>3<br>3<br>4<br>4<br>4<br>4           | .250 X .032 Male<br>.250 X .032 Female<br>.250 X .032 Female<br>.250 X .032 Female<br>.250 X .032 Male<br>.250 X .032 Female<br>.250 X .032 Female<br>.250 X .032 Male<br>.110 X .020 Female<br>.187 X .020 Female<br>.187 X .020 Male                       | 20182#<br>20183#<br>50183<br>50208<br>50209<br>50208-1 Hump<br>50209-1 Hump<br>50208A Flat Side#<br>22194N#<br>22195N<br>22198N            |
| 12-10        | 2<br>2<br>3<br>3<br>3<br>3                                    | .250 X .032 Male<br>.250 X .032 Female<br>.250 X .032 Female<br>.250 X .032 Female<br>.250 X .032 Male                                                                                                                                                       | 50212<br>50213<br>50213-1 Hump<br>50213L<br>50212L                                                                                         |